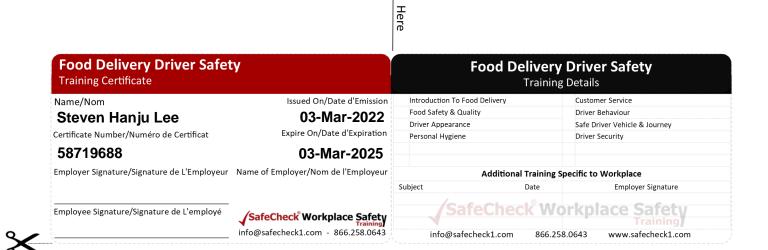

Print certificate and wallet card using colour printer and high quality paper. Cut out wallet card as noted below. Order plastic wallet cards from SafeCheck<sup>®</sup> Workplace Safety

### List Site & Job Specific Training Then Sign

Complete the site and job specific training section on the back of the wallet card. Keep your wallet card with you as proof of training.

old

Keep Records on File of All Training