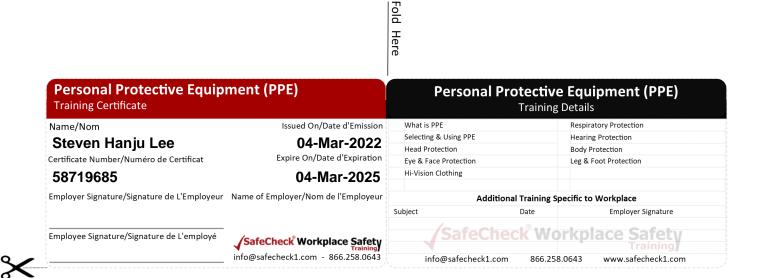

Print certificate and wallet card using colour printer and high quality paper. Cut out wallet card as noted below. Order plastic wallet cards from SafeCheck® Workplace Safety

List Site & Job Specific Training Then Sign

Complete the site and job specific training section on the back of the wallet card. Keep your wallet card with you as proof of training.

Keep Records on File of All Training

Keep a copy of this training on file. Employers are also required to keep records of all training provided to employees.